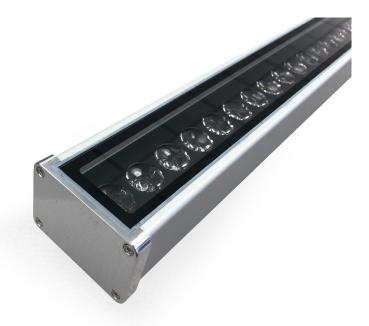

#### **ADJUSTABLE**

The Jarod is a robust and versatile outdoor linear lighting fixture. Developed to accommodate a variety of optical systems, this light provides for a wide range of photometric needs (ultra-intensive or elliptical beams, RGBW, etc.).

Its mechanical design and various accessories allow it to adapt to all layout configurations (cable-gland outlet possible on the sides, ends or underneath, with sliding and adjustable fixing brackets across the length of the profile, with integrated or remote driver, etc.).

The end caps are designed in the same type of aluminium as the body of the light to obtain perfectly homogeneous anodisation throughout the product, facilitating discreet integration into its environment.

For optimal visual comfort, an anti-glare grille or louvre can be integrated directly within the device to maintain its refined appearance.