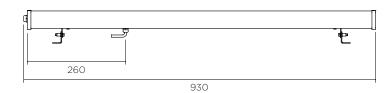

Its mechanical design and various accessories allow it to adapt to all layout configurations (cable-gland outlet possible on the sides, ends or underneath, with sliding and adjustable fixing brackets across the length of the profile, with integrated or remote driver, etc.).

# **FEATURES**

- Colour temperatures: 2700° k, 3000° k, 3500° k, 4000° k
- Optics: 10°, 13°, 17°, 28°, 32°, 43°, 13° x 52°
- Supply voltage: 24 Vdc
- 4000 Lm for a length of 907 mm
- 60 W for a length of 907 mm • 150-mm module equipped with six power LEDs (max eight/device)
- 3 MacAdam steps
- Max length: 1207 mm