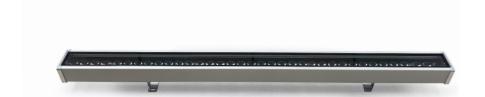

#### **ADJUSTABLE**

The Jarod is a robust and versatile outdoor linear lighting fixture. Developed to accommodate a variety of optical systems, this light provides for a wide range of photometric needs (ultra-intensive or elliptical beams, RGBW, etc.).

Its mechanical design and various accessories allow it to adapt to all layout configurations (cable-gland outlet possible on the sides, ends or underneath, with sliding and adjustable fixing brackets across the length of the profile, with integrated or remote driver, etc.).

The end caps are designed in the same type of aluminium as the body of the light to obtain perfectly homogeneous anodisation throughout the product, facilitating discreet integration into its environment.

For optimal visual comfort, an anti-glare grille or louvre can be integrated directly within the device to maintain its refined appearance.