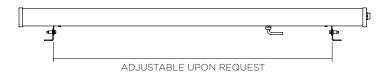

Its mechanical design and various accessories allow it to adapt to all layout configurations (cable-gland outlet possible on the sides, ends or underneath, with sliding and adjustable fixing brackets across the length of the profile, with integrated or remote driver, etc.).