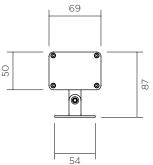

# **PILOTAGE \***

- ON/OFF
- O-10\/
- DMX
- DALI Wireless
- \*According to driver choice

65°

FIXING

JAROD FIXING BRACKET