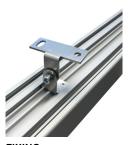

Its mechanical design and various accessories allow it to adapt to all layout configurations (cable-gland outlet possible on the sides, ends or underneath, with sliding and adjustable fixing brackets across the length of the profile, with integrated or remote driver, etc.).

# **PILOTAGE \***

- ON/OFF
- O-10\/
- DMX
- DALI Wireless
- \*According to driver choice

65°

FIXING

JAROD FIXING BRACKET