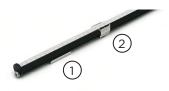

# **CONTROL\***

- 0-10V
- DMX
- DALI
- Wireless

\*According to driver choice

OPTION

NAGA 1 MOUNTING MAGNETS(1) AND CLIPS (2)