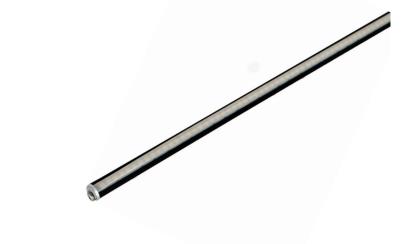

### INDOOR LED LINEAR LIGHTING

Perfect for highlighting shop windows and for all your most demanding projects, this high-performance miniature strip offers remarkable quality of light.

With no UV or IR radiation, and offering a particularly high IRC (up to 96), the NAGA 1 can replace various traditional lighting fixtures without damaging the element to be illuminated.

The NAGA 1 can accommodate our entire range of LED strips, up to 20 W/m, in IRCs from 80 to 98 - emitting up to 2200 Lm/m.

We can also make custom tapes and PCBs.

We will support and advise you in calculating dimensions in order to optimise the length of your linear lighting while respecting the constraints of divisibility, power and any LED-strip voltage drops.