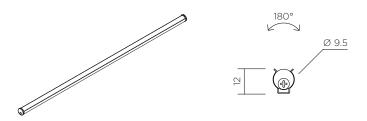

## **FEATURES**

• Diffuser beam: 130° • Supply voltage: 24 Vdc • Maximum strip width: 6mm

• Maximum strip power: 15 W/M maximum

IRC up to 98

Maximum chain length: about 3 metres Remember to take into account voltage drop; be sure to ensure a voltage of 24 V at the input of each light (particularly when chaining of several sections)